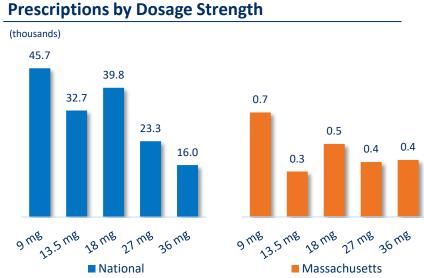

ption volume representative of current 'primary' (date of publication) HCP state address, HCPs may have multiple addresses and HCP state addresses may change; MME are calculated based upon 1.5 conversion factor for oxycodone multiplied by the finished product weight (dose strength)

# Q3'23: Xtampza ER Prescription Metrics





## **Total Morphine Milligram Equivalents (MMEs)**





Sources: 1: IQVIA NPA, October 2023; 2: IQVIA Xponent, October 2023

Notes: MA prescription volume representative of current 'primary' (date of publication) HCP state address, HCPs may have multiple addresses and HCP state addresses may change; MME are calculated based upon 1.5 conversion factor for oxycodone multiplied by the finished product weight (dose strength)

# Q2'23: Xtampza ER Prescription Metrics





## **Total Morphine Milligram Equivalents (MMEs)**



### **MMEs Per Prescription**



Notes: MA prescription volume representative of current 'primary' (date of publication) HCP state address, HCPs may have multiple addresses and HCP state addresses may change; MME are calculated based upon 1.5 conversion factor for oxycodone multiplied by the finished product weight (dose strength)

Sources: 1: IQVIA NPA, June 2023; 2: IQVIA Xponent, June 2023

# Q1'23: Xtampza ER Prescription Metrics





## **Total Morphine Milligram Equivalents (MMEs)**





Sources: 1: IQVIA NPA, March 2023; 2: IQVIA Xponent, March 2023

Notes: MA prescription volume representative of current 'primary' (date of publication) HCP state address, HCPs may have multiple addresses and HCP state addresses may change; MME