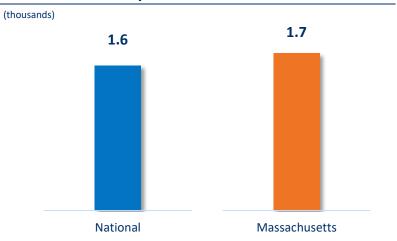

### **MMEs Per Prescription**

Notes: MA prescription volume representative of current 'primary' (date of publication) HCP state address, HCPs may have multiple addresses and HCP state addresses may change; MME are calculated based upon 1.5 conversion factor for oxycodone multiplied by the finished product weight (dose strength)