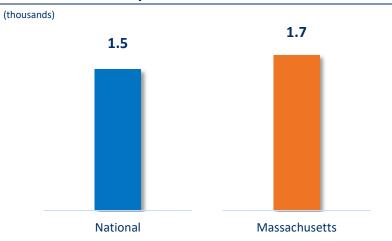

### **MMEs Per Prescription**

Notes: MA prescription volume representative of current 'primary' (date of publication) HCP state address, HCPs may have multiple addresses and HCP state addresses may change; MME are calculated based upon 1.5 conversion factor for oxycodone multiplied by the finished product weight (dose strength)