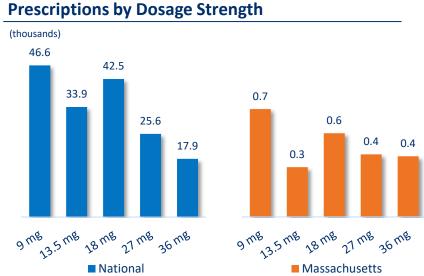

# Q4'23: Xtampza ER Prescription Metrics

## **Total Morphine Milligram Equivalents (MMEs)**

Sources: 1: IQVIA NPA, December 2023; 2: IQVIA Xponent, December 2023

Notes: MA prescription volume representative of current 'primary' (date of publication) HCP state address, HCPs may have multiple addresses and HCP state addresses may change; MME are calculated based upon 1.5 conversion factor for oxycodone multiplied by the finished product weight (dose strength)