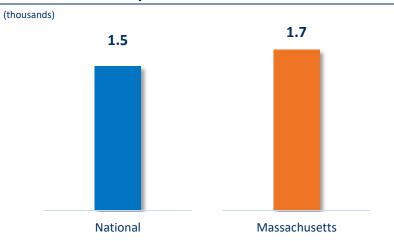

# Q1'23: Xtampza ER Prescription Metrics

## **Total Morphine Milligram Equivalents (MMEs)**

Sources: 1: IQVIA NPA, March 2023; 2: IQVIA Xponent, March 2023

Notes: MA prescription volume representative of current 'primary' (date of publication) HCP state address, HCPs may have multiple addresses and HCP state addresses may change; MME are calculated based upon 1.5 conversion factor for oxycodone multiplied by the finished product weight (dose strength)