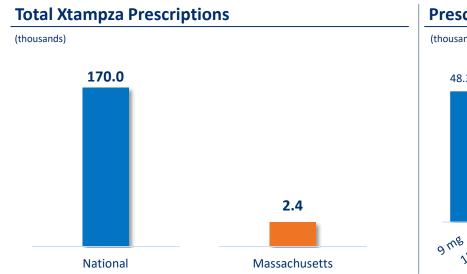

# Q4'23: Xtampza ER Prescription Metrics

## **Total Morphine Milligram Equivalents (MMEs)**

Sources: 1: IQVIA NPA, December 2023; 2: IQVIA Xponent, December 2023

Notes: MA prescription volume representative of current 'primary' (date of publication) HCP state address, HCPs may have multiple addresses and HCP state addresses may change; MME are calculated based upon 1.5 conversion factor for oxycodone multiplied by the finished product weight (dose strength)