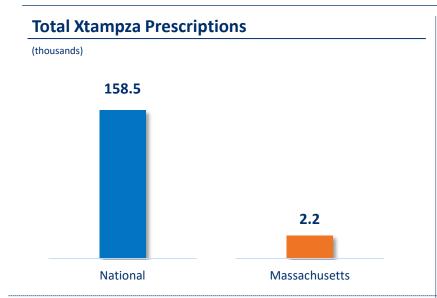

## **Total Morphine Milligram Equivalents (MMEs)**

Sources: 1: IQVIA NPA, March 2023; 2: IQVIA Xponent, March 2023

Notes: MA prescription volume representative of current 'primary' (date of publication) HCP state address, HCPs may have multiple addresses and HCP state addresses may change; MME are calculated based upon 1.5 conversion factor for oxycodone multiplied by the finished product weight (dose strength)