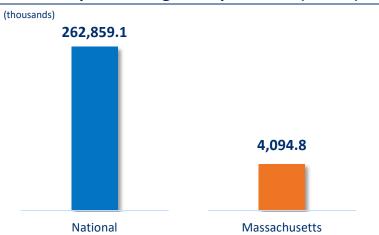

## **Total Morphine Milligram Equivalents (MMEs)**

Sources: 1: IQVIA NPA, December 2023; 2: IQVIA Xponent, December 2023

Notes: MA prescription volume representative of current 'primary' (date of publication) HCP state address, HCPs may have multiple addresses and HCP state addresses may change; MME are calculated based upon 1.5 conversion factor for oxycodone multiplied by the finished product weight (dose strength)