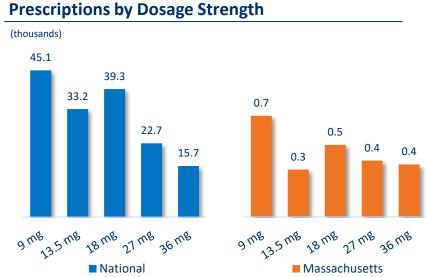

# Q4'23: Xtampza ER Prescription Metrics





## **Total Morphine Milligram Equivalents (MMEs)**





Sources: 1: IQVIA NPA, December 2023; 2: IQVIA Xponent, December 2023

Notes: MA prescription volume representative of current 'primary' (date of publication) HCP state address, HCPs may have multiple addresses and HCP state addresses may change; MME are calculated based upon 1.5 conversion factor for oxycodone multiplied by the finished product weight (dose strength)

# Q3'23: Xtampza ER Prescription Metrics





## **Total Morphine Milligram Equivalents (MMEs)**





Sources: 1: IQVIA NPA, October 2023; 2: IQVIA Xponent, October 2023

Notes: MA prescription volume representative of current 'primary' (date of publication) HCP state address, HCPs may have multiple addresses and HCP state addresses may change; MME are calculated based upon 1.5 conversion factor for oxycodone multiplied by the finished product weight (dose strength)

# Q2'23: Xtampza ER Prescription Metrics





## **Total Morphine Milligram Equivalents (MMEs)**



### **MMEs Per Prescription**



Notes: MA prescription volume representative of current 'primary' (date of publication) HCP state address, HCPs may have multiple addresses and HCP state addresses may change; MME are calculated based upon 1.5 conversion factor for oxycodo