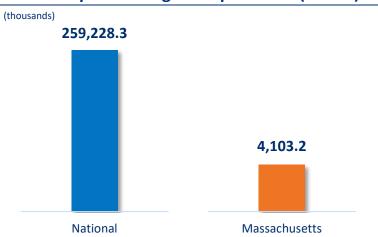

# Q4'23: Xtampza ER Prescription Metrics

## **Total Morphine Milligram Equivalents (MMEs)**

Sources: 1: IQVIA NPA, December 2023; 2: IQVIA Xponent, December 2023

Notes: MA prescription volume representative of current 'primary' (date of publication) HCP state address, HCPs may have multiple addresses and HCP state addresses may change; MME are calculated based upon 1.5 conversion factor for oxycodone multiplied by the finished product weight (dose strength)