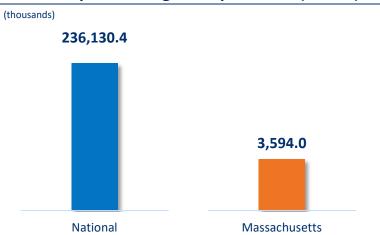

## **Total Morphine Milligram Equivalents (MMEs)**

Sources: 1: IQVIA NPA, December 2023; 2: IQVIA Xponent, December 2023

Notes: MA prescription volume representative of current 'primary' (date of publication) HCP state address, HCPs may have multiple addresses and HCP state addresses may change; MME are calculated based upon 1.5 conversion factor for oxycodone multiplied by the finished product weight (dose strength)