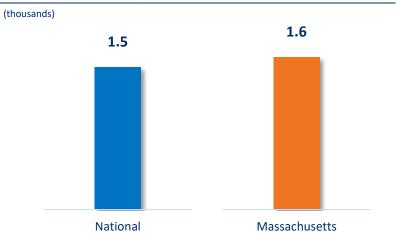

## **Total Morphine Milligram Equivalents (MMEs)**

### **MMEs Per Prescription**

Notes: MA prescription volume representative of current 'primary' (date of publication) HCP state address, HCPs may have multiple addresses and HCP state addresses may change; MME are calculated based upon 1.5 conversion factor for oxycodone multiplied by the finished product weight (dose strength)

Sources: 1: IQVIA NPA, June 2023; 2: IQVIA Xponent, June 2023