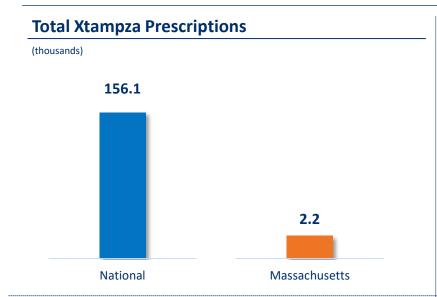

# Q4'23: Xtampza ER Prescription Metrics





## **Total Morphine Milligram Equivalents (MMEs)**





Sources: 1: IQVIA NPA, December 2023; 2: IQVIA Xponent, December 2023

Notes: MA prescription volume representative of current 'primary' (date of publication) HCP state address, HCPs may have multiple addresses and HCP state addresses may change; MME are calculated based upon 1.5 conversion factor for oxycodone multiplied by the finished product weight (dose strength)

# Q3'23: Xtampza ER Prescription Metrics





## **Total Morphine Milligram Equivalents (MMEs)**





Sources: 1: IQVIA NPA, October 2023; 2: IQVIA Xponent, October 2023

Notes: MA prescription volume representative of current 'primary' (date of publication) HCP state address, HCPs may have multiple addresses and HCP state addresses may change; MME are calculated based upon 1.5 conversion factor for oxycodone multiplied by the finished product weight (dose strength)

# Q2'23: Xtampza ER Prescription Metrics





## **Total Morphine Milligram Equivalents (MMEs)**



### **MMEs Per Prescription**



Notes: MA prescription volume representative of current 'primary' (date of publication) HCP state address, HCPs may have multiple addresses and HCP state addresses may change; MME are calculated based upon 1.5 conversion factor for oxyco