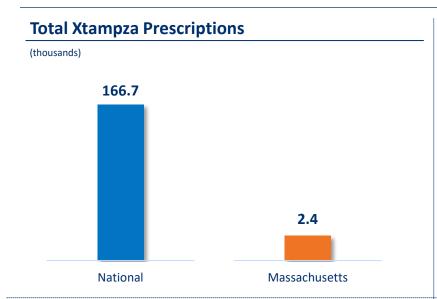

# Q4'23: Xtampza ER Prescription Metrics

## **Total Morphine Milligram Equivalents (MMEs)**

Sources: 1: IQVIA NPA, December 2023; 2: IQVIA Xponent, December 2023

Notes: MA prescription volume representative of current 'primary' (date of publication) HCP state address, HCPs may have multiple addresses and HCP state addresses may change; MME are calculated based upon 1.5 conversion factor for oxycodone multiplied by the finished product weight (dose strength)