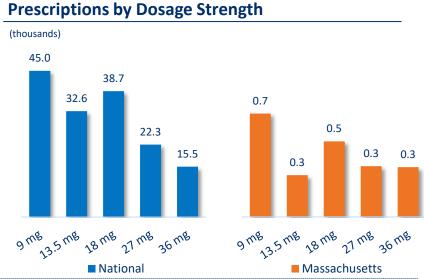

# Q4'23: Xtampza ER Prescription Metrics





## **Total Morphine Milligram Equivalents (MMEs)**





Sources: 1: IQVIA NPA, December 2023; 2: IQVIA Xponent, December 2023

Notes: MA prescription volume representative of current 'primary' (date of publication) HCP state address, HCPs may have multiple addresses and HCP state addresses may change; MME are calculated based upon 1.5 conversion factor for oxycodone multiplied by the finished product weight (dose strength)

# Q3'23: Xtampza ER Prescription Metrics





## **Total Morphine Milligram Equivalents (MMEs)**





Sources: 1: IQVIA NPA, October 2023; 2: IQVIA Xponent, October 2023

Notes: MA prescription volume representative of current 'primary' (date of publication) HCP state address, HCPs may have multiple addresses and HCP state addresses may change; MME are calculated base