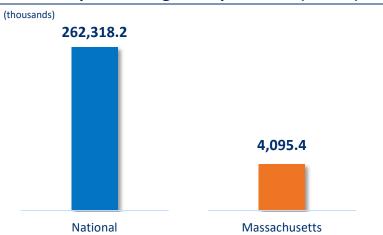

# Q3'23: Xtampza ER Prescription Metrics

## **Total Morphine Milligram Equivalents (MMEs)**

Sources: 1: IQVIA NPA, October 2023; 2: IQVIA Xponent, October 2023

Notes: MA prescription volume representative of current 'primary' (date of publication) HCP state address, HCPs may have multiple addresses and HCP state addresses may change; MME are calculated based upon 1.5 conversion factor for oxycodone multiplied by the finished product weight (dose strength)