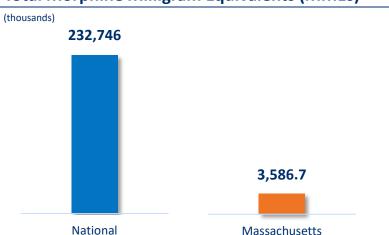

## **Total Morphine Milligram Equivalents (MMEs)**

Sources: 1: IQVIA NPA, December 2023; 2: IQVIA Xponent, December 2023

Notes: MA prescription volume representative of current 'primary' (date of publication) HCP state address, HCPs may have multiple addresses and HCP state addresses may change; MME are calculated based upon 1.5 conversion factor for oxycodone multiplied by the finished product weight (dose strength)