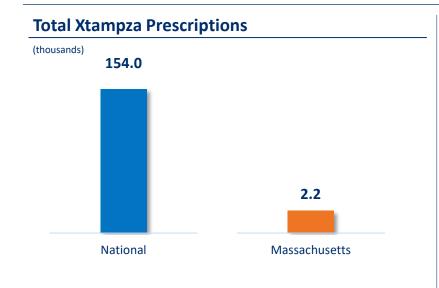

# Q4'23: Xtampza ER Prescription Metrics





## **Total Morphine Milligram Equivalents (MMEs)**





Sources: 1: IQVIA NPA, December 2023; 2: IQVIA Xponent, December 2023

Notes: MA prescription volume representative of current 'primary' (date of publication) HCP state address, HCPs may have multiple addresses and HCP state addresses may change; MME are calculated based upon 1.5 conversion factor for oxycodone multiplied by the finished product weight (dose strength)

# Q3'23: Xtampza ER Prescription Metrics





## **Total Morphine Milligram Equivalents (MMEs)**





Sources: 1: IQVIA NPA, October 2023; 2: IQVIA Xponent, October 2023

Notes: MA prescription volume representative of current 'primary' (date of publication) HCP state address, HCPs may have multiple addresses and HCP state addresses may change; MME are calculated ba