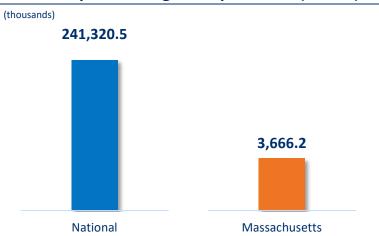

# Q4'23: Xtampza ER Prescription Metrics

## **Total Morphine Milligram Equivalents (MMEs)**

Sources: 1: IQVIA NPA, December 2023; 2: IQVIA Xponent, December 2023

Notes: MA prescription volume representative of current 'primary' (date of publication) HCP state address, HCPs may have multiple addresses and HCP state addresses may change; MME are calculated based upon 1.5 conversion factor for oxycodone multiplied by the finished product weight (dose strength)