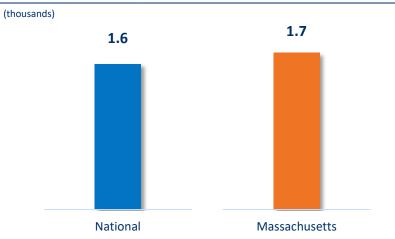

# Q4'23: Xtampza ER Prescription Metrics

## **Total Morphine Milligram Equivalents (MMEs)**

Sources: 1: IQVIA NPA, December 2023; 2: IQVIA Xponent, December 2023

Notes: MA prescription volume representative of current 'primary' (date of publication) HCP state address, HCPs may have multiple addresses and HCP state addresses may change; MME are calculated based upon 1.5 conversion factor for oxycodone multiplied by the finished product weight (dose strength)