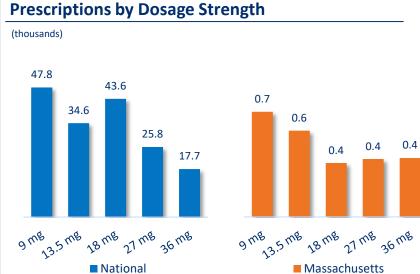

n volume representative of current 'primary' (date of publication) HCP state address, HCPs may have multiple addresses and HCP state addresses may change; MME are calculated based upon 1.5 conversion factor for oxycodone multiplied by the finished product weight (dose strength)

# Q3'22: Xtampza ER Prescription Metrics





## **Total Morphine Milligram Equivalents (MMEs)**





Sources: 1: IQVIA NPA, September 2022; 2: IQVIA Xponent, September 2022

Notes: MA prescription volume representative of current 'primary' (date of publication) HCP state address, HCPs may have multiple addresses and HCP state addresses may change; MME are calculated based upon 1.5 conversion factor for oxycodone multiplied by the finished product weight (dose strength)

# Q2'22: Xtampza ER Prescription Metrics





## **Total Morphine Milligram Equivalents (MMEs)**



#### **MMEs Per Prescription**



Notes: MA prescription volume representative of current 'primary' (date of publication) HCP state address, HCPs may have multiple addresses and HCP state addresses may change; MME are calculated based upon 1.5 conversion factor for oxycodone multiplied by the finished product weight (dose strength)

Sources: 1: IQVIA NPA, June 2022; 2: IQVIA Xponent, June 2022

# Q1'22: Xtampza ER Prescription Metrics





### **Total Morphine Milligram Equivalents (MMEs)**





Sources: 1: IQVIA NPA, March 2022; 2: IQVIA Xponent, March 2022

Notes: MA prescription volume representative of current 'primary' (date of publication) HCP state address, HCPs may have multiple addresses and HCP state addresses may change; MM