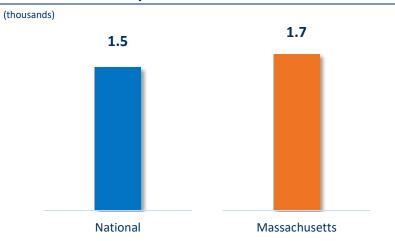

## **Total Morphine Milligram Equivalents (MMEs)**

### **MMEs Per Prescription**

Notes: MA prescription volume representative of current 'primary' (date of publication) HCP state address, HCPs may have multiple addresses and HCP state addresses may change; MME are calculated based upon 1.5 conversion factor for oxycodone multiplied by the finished product weight (dose strength)

Sources: 1: IQVIA NPA, June 2023; 2: IQVIA Xponent, June 2023