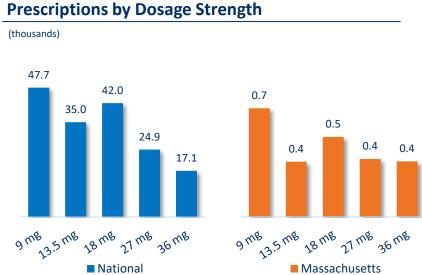

# Q4'23: Xtampza ER Prescription Metrics

## **Total Morphine Milligram Equivalents (MMEs)**

Sources: 1: IQVIA NPA, December 2023; 2: IQVIA Xponent, December 2023

Notes: MA prescription volume representative of current 'primary' (date of publication) HCP state address, HCPs may have multiple addresses and HCP state addresses may change; MME are calculated based upon 1.5 conversion factor for oxycodone multiplied by the finished product weight (dose strength)