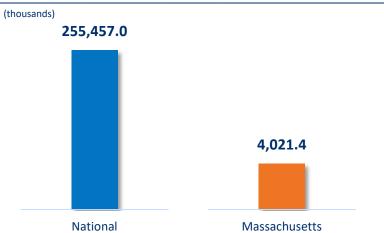

# Q4'23: Xtampza ER Prescription Metrics

## **Total Morphine Milligram Equivalents (MMEs)**

Sources: 1: IQVIA NPA, December 2023; 2: IQVIA Xponent, December 2023

Notes: MA prescription volume representative of current 'primary' (date of publication) HCP state address, HCPs may have multiple addresses and HCP state addresses may change; MME are calculated based upon 1.5 conversion factor for oxycodone multiplied by the finished product weight (dose strength)