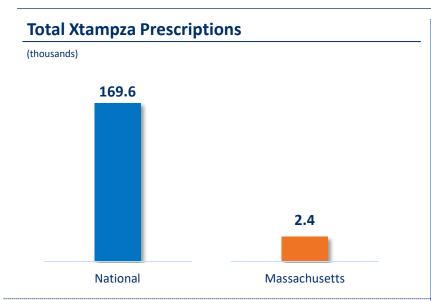

ion volume representative of current 'primary' (date of publication) HCP state address, HCPs may have multiple addresses and HCP state addresses may change; MME are calculated based upon 1.5 conversion factor for oxycodone multiplied by the finished product weight (dose strength)

# Q3'22: Xtampza ER Prescription Metrics





## **Total Morphine Milligram Equivalents (MMEs)**





Sources: 1: IQVIA NPA, September 2022; 2: IQVIA Xponent, September 2022

Notes: MA prescription volume representative of current 'primary' (date of publication) HCP state address, HCPs may have multiple addresses and HCP state addresses may change; MME are calculated based upon 1.5 conversion factor for oxycodone multiplied by the finished product weight (dose strength)

# Q2'22: Xtampza ER Prescription Metrics





## **Total Morphine Milligram Equivalents (MMEs)**



#### **MMEs Per Prescription**



Notes: MA prescription volume representative of current 'primary' (date of publication) HCP state address, HCPs may have multiple addresses and HCP state addresses may change; MME are calculated based upon 1.5 conversion factor for oxycodone multiplied by the finished product weight (dose strength)

Sources: 1: IQVIA NPA, June 2022; 2: IQVIA Xponent, June 2022

# Q1'22: Xtampza ER Prescription Metrics





### **Total Morphine Milligram Equivalents (MMEs)**





Sources: 1: IQVIA NPA, March 2022; 2: IQVIA Xponent, March 2022

Notes: MA prescription volume representative of current 'primary' (date of publication) HCP state address, HCPs may have multiple addresses and HCP state addresses may change;