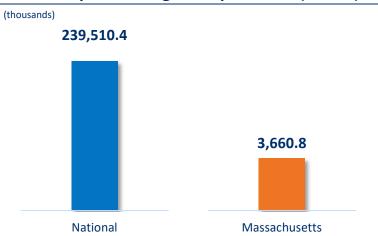

## **Total Morphine Milligram Equivalents (MMEs)**

Sources: 1: IQVIA NPA, December 2023; 2: IQVIA Xponent, December 2023

Notes: MA prescription volume representative of current 'primary' (date of publication) HCP state address, HCPs may have multiple addresses and HCP state addresses may change; MME are calculated based upon 1.5 conversion factor for oxycodone multiplied by the finished product weight (dose strength)