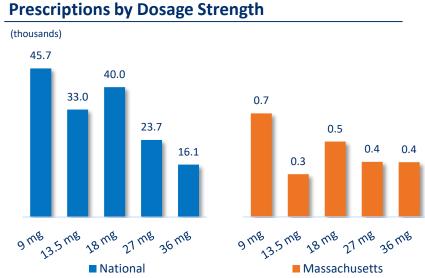

## **Total Morphine Milligram Equivalents (MMEs)**

Sources: 1: IQVIA NPA, December 2022; 2: IQVIA Xponent, December 2022

Notes: MA prescription volume representative of current 'primary' (date of publication) HCP state address, HCPs may have multiple addresses and HCP state addresses may change; MME are calculated based upon 1.5 conversion factor for oxycodone multiplied by the finished product weight (dose strength)